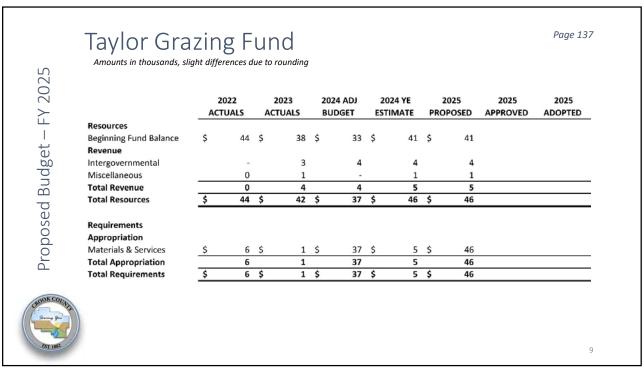

7

Surveyor Fund Page 135 Amounts in thousands, slight differences due to rounding Proposed Budget – FY 2025 2022 2023 2024 ADJ 2024 YE 2025 2025 2025 ACTUALS ACTUALS BUDGET ESTIMATE PROPOSED APPROVED ADOPTED Resources Beginning Fund Balance 184 \$ 187 \$ 166 \$ 182 \$ 182 \$ Revenue Licenses, Permits & Fees 111 63 80 59 82 Miscellaneous 4 5 8 5 1 Total Revenue 111 67 85 67 87 Total Resources 296 \$ 254 \$ 251 \$ 249 \$ 269 \$ Requirements Appropriation 108 \$ 73 \$ 116 \$ 67 \$ 87 Materials & Services \$ Contingency 135 182 **Total Appropriation** 67 269 108 73 251 **Total Requirements** \$ 108 \$ 73 \$ 251 \$ 67 \$ 269 8