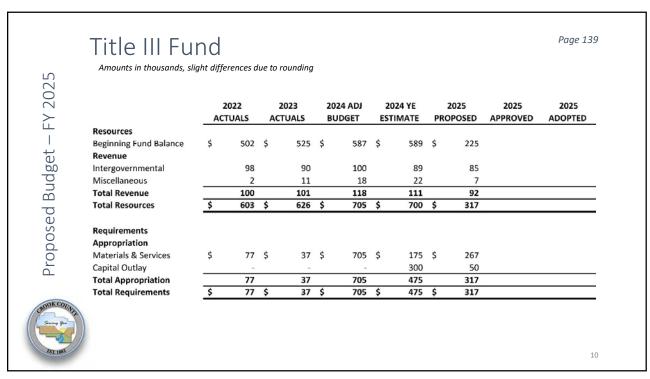

|    |              |    |               |    |                    |    |                  |    |                |                  |                |

7

Surveyor Fund Page 135 Amounts in thousands, slight differences due to rounding Proposed Budget – FY 2025 2022 2023 2024 ADJ 2024 YE 2025 2025 2025 ACTUALS ACTUALS BUDGET ESTIMATE PROPOSED APPROVED ADOPTED Resources Beginning Fund Balance 184 \$ 187 \$ 166 \$ 182 \$ 182 \$ Revenue Licenses, Permits & Fees 111 63 80 59 82 Miscellaneous 4 5 8 5 1 Total Revenue 111 67 85 67 87 Total Resources 296 \$ 254 \$ 251 \$ 249 \$ 269 \$ Requirements Appropriation 108 \$ 73 \$ 116 \$ 67 \$ 87 Materials & Services \$ Contingency 135 182 **Total Appropriation** 67 269 108 73 251 **Total Requirements** \$ 108 \$ 73 \$ 251 \$ 67 \$ 269 8





| 51       |                        | grie dijjer | ences u     | ue to ro | ounding     |    |               |    |                  |    |                |                  |                 |
|----------|------------------------|-------------|-------------|----------|-------------|----|---------------|----|------------------|----|----------------|------------------|-----------------|
| FY 2025  |                        |             | )22<br>UALS |          | 023<br>UALS |    | 4 ADJ<br>DGET | _  | 024 YE<br>TIMATE |    | 2025<br>OPOSED | 2025<br>APPROVED | 2025<br>ADOPTED |
| <u> </u> | Resources              |             |             |          |             |    |               |    |                  |    |                |                  |                 |
|          | Begin