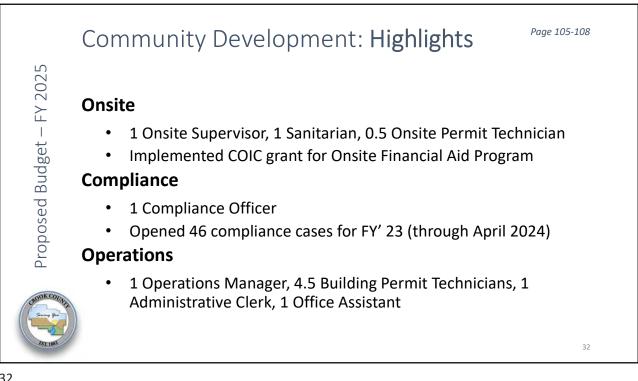

| (           | Communi                            | ity   | v De       | ۷     | elo          | рі   | mer        | ٦t | Fu         | n  | d          |          | Pag     | e 105-108 |
|-------------|------------------------------------|-------|------------|-------|--------------|------|------------|----|------------|----|------------|----------|---------|-----------|
| -           | Amounts in thousands, s            | light | difference | es di | ie to roun   | ding | 7          |    |            |    |            |          |         |           |
| 50          |                                    |       | 2022       |       | 2023         | 2    | 024 ADJ    | 1  | 2024 YE    |    | 2025       | 2025     | 2025    |           |
| C           |                                    | A     | CTUALS     | A     | CTUALS       | E    | UDGET      | ES | TIMATE     | PR | OPOSED     | APPROVED | ADOPTED |           |
| 202         | Resources                          |       |            |       |              |      |            |    |            |    |            |          |         |           |
|             | Beginning Fund Balance             | \$    | 6,480      | \$    | 11,107       | \$   | 10,670     | \$ | 10,549     | \$ | 9,582      |          |         |           |
| F           | Revenue                            |       |            |       |              |      |            |    |            |    |            |          |         |           |
| 1           | Intergovernmental                  |       | -          |       |              |      |            |    | 1          |    | 185        |          |         |           |
| ــ          | Transfers and Interfund            |       | -          |       | -            |      |            |    | 150        |    | 90         |          |         |           |
| Ð           | Licenses, Permits & Fees           |       | 7,980      |       | 2,738        |      | 3,804      |    | 2,247      |    | 2,588      |          |         |           |
| 00          | Miscellaneous                      |       | 66         |       | 235          |      | 384        |    | 419        |    | 313        |          |         |           |
| n           | Total Revenue                      |       | 8,046      |       | 2,973        |      | 4,188      |    | 2,817      |    | 3,176      |          | ~       |           |
| Budget      | Total Resources                    | \$    | 14,526     | \$    | 14,081       | \$   | 14,858     | \$ | 13,366     | \$ | 12,758     |          |         |           |
| ed          | Requirements<br>Appropriation      |       | 2.014      |       | 2.042        | ¢    | 2.420      |    | 2 270      |    | 2 5 0 0    |          |         |           |
| ð           | Building<br>Code Enforcement       | \$    | 2,014      | \$    | 2,042<br>106 | Ş    | 3,138      | >  | 2,378      | Ş  | 2,508      |          |         |           |
| 0           | Electrical                         |       | 0          |       | 489          |      | 149<br>532 |    | 151<br>410 |    | 154<br>503 |          |         |           |
| <u> </u>    | On-Site                            |       | 463<br>233 |       | 268          |      | 353        |    | 306        |    | 291        |          |         |           |
|             | Planning                           |       | 709        |       | 628          |      | 938        |    | 539        |    | 790        |          |         |           |
|             | Contingency                        |       | 709        |       | 020          |      | 750        |    | 223        |    | 750        |          |         |           |
| OK COL      | Total Appropriation                | -     | 3,419      |       | 3,532        |      | 5,860      |    | 3,784      |    | 4,996      |          |         |           |
| Second you  | Other Requirements                 |       | 3,419      |       | 3,332        |      |            |    | 5,764      |    |            |          |         |           |
| -31         | Reserved for Future<br>Expenditure |       | -          |       | -            |      | 8,998      |    | -          |    | 7,762      |          |         |           |
| - Francis I | Total Requirements                 | Ś     | 3,419      | ć     | 3,532        | ć    | 14,858     | ć  | 3,784      | ć  | 12,758     |          |         | 30        |