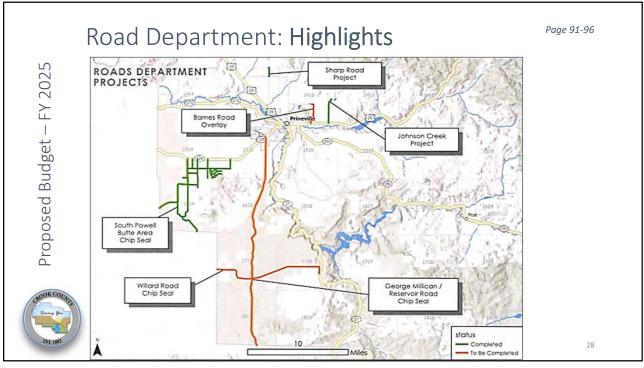

|    | 2                 |    | 1,000           |                  |                 |
| Total Appropriation                                                           |    | 4,606          |    | 5,225          |    | 6,653            |    | 5,428             |    | 6,825           |                  |                 |
| Other Requirements                                                            |    |                |    |                |    |                  |    |                   |    |                 |                  |                 |
| Reserved for Future                                                           |    | -              |    | -              |    | 13,413           |    | -                 |    | 13,510          |                  |                 |





| (           | Communi                            | ity   | v De       | ۷     | elo          | рі   | mer        | ٦t | Fu         | n  | d          |          | Pag     | e 105-108 |
|-------------|------------------------------------|-------|------------|-------|--------------|------|------------|----|------------|----|------------|----------|---------|-----------|
| -           | Amounts in thousands, s            | light | difference | es di | ie to roun   | ding | 7          |    |            |    |            |          |         |           |
| 50          |                                    |       | 2022       |       | 2023         | 2    | 024 ADJ    | 1  | 2024 YE    |    | 2025       | 2025     | 2025    |           |
| C           |                                    |