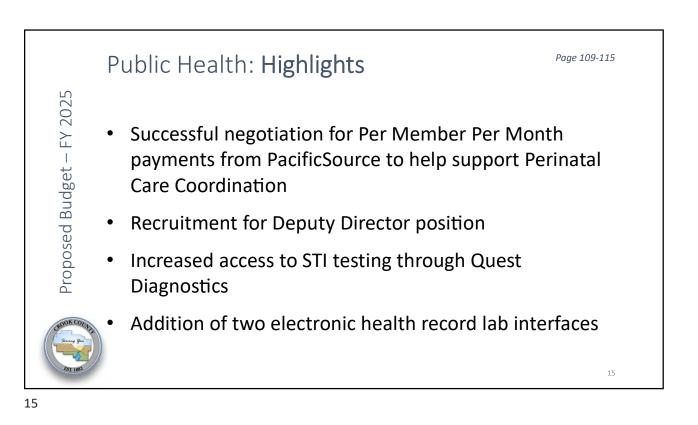

| Health an                                                                                                                                                                          |      |                |          |              | , I V | icc              | 5 1 | un      | u  |                |          |         |
|------------------------------------------------------------------------------------------------------------------------------------------------------------------------------------|------|----------------|----------|--------------|-------|------------------|-----|---------|----|----------------|----------|---------|
| Amounts in thousands, sl                                                                                                                                                           | 5 55 |                |          |              |       |                  |     |         |    |                |          |         |
| N<br>N<br>N Resources                                                                                                                                                              |      | 2022           | 202      |              |       | 4 ADJ            | _   | 024 YE  | _  | 2025           | 2025     | 2025    |
|                                                                                                                                                                                    | A    | CTUALS         | ACTU     | ALS          | BÜL   | DGET             | EST | TIMATE  | PR | OPOSED         | APPROVED | ADOPTED |
| Resources                                                                                                                                                                          |      |                |          |              |       |                  |     |         |    |                |          |         |
| Beginning Fund Balance                                                                                                                                                             | \$   | 2,683          | \$ 2     | ,813         | \$    | 3,816            | \$  | 2,469   | \$ | 2,118          |          |         |
| Kevenue                                                                                                                                                                            |      |                |          |              |       |                  |     |         |    |                |          |         |
| Intergovernmental                                                                                                                                                                  |      | 5,389          | 5        | ,413         |       | 6,925            |     | 6,207   |    | 6,189          |          |         |
| D Transfers and Interfund                                                                                                                                                          |      | 827            |          | 731          |       | 500              |     | 500     |    | 500            |          |         |
| Licenses, Permits & Fees                                                                                                                                                           |      | 82             |          | 90           |       | 82               |     | 101     |    | 104            |          |         |
| Charges for Services                                                                                                                                                               |      | 284            |          | 264          |       | 262              |     | 211     |    | 195            |          |         |
| Miscellaneous                                                                                                                                                                      | _    | 268            |          | 343          |       | 288              |     | 431     |    | 400            |          |         |
| Total Revenue                                                                                                                                                                      |      | 6,850          |          | ,841         |       | 8,057            |     | 7,450   |    | 7,388          |          |         |
| D Total Resources                                                                                                                                                                  | \$   | 9,533          | \$ 9     | ,654         | \$ :  | 11,873           | \$  | 9,919   | \$ | 9,506          |          |         |
| Transfers and Interfund<br>Licenses, Permits & Fees<br>Charges for Services<br>Miscellaneous<br>Total Revenue<br>Total Resources<br>Requirements<br>Appropriation<br>Public Health |      |                |          |              |       |                  |     |         |    |                |          |         |
| Requirements                                                                                                                                                                       |      |                |          |              |       |                  |     |         |    |                |          |         |
| Appropriation                                                                                                                                                                      | ~    | 2 506          | <u>,</u> | 000          | 4     | 1 1 70           | ~   | 2 4 0 0 | A  | 2 422          |          |         |
|                                                                                                                                                                                    | \$   | 2,596          | \$ 2     | ,908         | Ş     | 4,178            | Ş   | 3,188   | Ş  | 3,423          |          |         |
| Environmental Health                                                                                                                                                               |      | 105            |          | 100          |       | 141              |     | 145     |    | 194            |          |         |
| Mental Health                                                                                                                                                                      |      | 3,985          | 4        | ,178         |       | 4,457            |     | 4,457   |    | 4,677          |          |         |
| Transfers                                                                                                                                                                          |      | 38             |          | -            |       | 11               |     | 11      |    | -              |          |         |
| Contingency                                                                                                                                                                        |      | -              |          | -            |       | 3,086            |     | -       |    | 1,212          |          |         |
| Total Appropriation<br>Total Requirements                                                                                                                                          |      | 6,724<br>6,724 |          | ,185<br>,185 |       | 11,873<br>11,873 | Ś   | 7,801   |    | 9,506<br>9,506 |          |         |