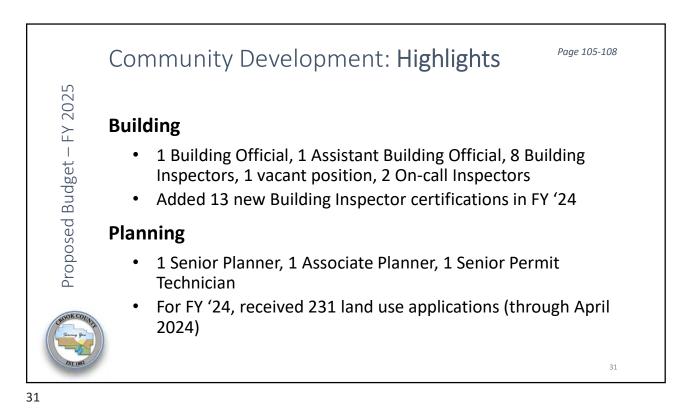

| (           | Communi                            | ity   | v De       | ۷     | elo          | рі   | mer        | ٦t | Fu         | n  | d          |          | Pag     | e 105-108 |
|-------------|------------------------------------|-------|------------|-------|--------------|------|------------|----|------------|----|------------|----------|---------|-----------|
| -           | Amounts in thousands, s            | light | difference | es di | ie to roun   | ding | 7          |    |            |    |            |          |         |           |
| 50          |                                    |       | 2022       |       | 2023         | 2    | 024 ADJ    | 1  | 2024 YE    |    | 2025       | 2025     | 2025    |           |
| C           |                                    | A     | CTUALS     | A     | CTUALS       | E    | UDGET      | ES | TIMATE     | PR | OPOSED     | APPROVED | ADOPTED |           |
| 202         | Resources                          |       |            |       |              |      |            |    |            |    |            |          |         |           |
|             | Beginning Fund Balance             | \$    | 6,480      | \$    | 11,107       | \$   | 10,670     | \$ | 10,549     | \$ | 9,582      |          |         |           |
| F           | Revenue                            |       |            |       |              |      |            |    |            |    |            |          |         |           |
| 1           | Intergovernmental                  |       | -          |       |              |      |            |    | 1          |    | 185        |          |         |           |
| ــ          | Transfers and Interfund            |       | -          |       | -            |      |            |    | 150        |    | 90         |          |         |           |
| Ð           | Licenses, Permits & Fees           |       | 7,980      |       | 2,738        |      | 3,804      |    | 2,247      |    | 2,588      |          |         |           |
| 00          | Miscellaneous                      |       | 66         |       | 235          |      | 384        |    | 419        |    | 313        |          |         |           |
| n           | Total Revenue                      |       | 8,046      |       | 2,973        |      | 4,188      |    | 2,817      |    | 3,176      |          | ~       |           |
| Budget      | Total Resources                    | \$    | 14,526     | \$    | 14,081       | \$   | 14,858     | \$ | 13,366     | \$ | 12,758     |          |         |           |
| ed          | Requirements<br>Appropriation      |       | 2.014      |       | 2.042        | ¢    | 2.420      |    | 2 270      |    | 2 5 0 0    |          |         |           |
| ð           | Building<br>Code Enforcement       | \$    | 2,014      | \$    | 2,042<br>106 | Ş    | 3,138      | >  | 2,378      | Ş  | 2,508      |          |         |           |
| 0           | Electrical                         |       | 0          |       | 489          |      | 149<br>532 |    | 151<br>410 |    | 154<br>503 |          |         |           |
| <u> </u>    | On-Site                            |       | 463<br>233 |       | 268          |      | 353        |    | 306        |    | 291        |          |         |           |
|             | Planning                           |       | 709        |       | 628          |      | 938        |    | 539        |    | 790        |          |         |           |
|             | Contingency                        |       | 709        |       | 020          |      | 750        |    | 223        |    | 750        |          |         |           |
| OK COL      | Total Appropriation                | -     | 3,419      |       | 3,532        |      | 5,860      |    | 3,784      |    | 4,996      |          |         |           |
| Second you  | Other Requirements                 |       | 3,419      |       | 3,332        |      |            |    | 5,764      |    |            |          |         |           |
| -31         | Reserved for Future<br>Expenditure |       | -          |       | -            |      | 8,998      |    | -          |    | 7,762      |          |         |           |
| - Francis I | Total Requirements                 | Ś     | 3,419      | ć     | 3,532        | ć    | 14,858     | ć  | 3,784      | ć  | 12,758     |          |         | 30        |