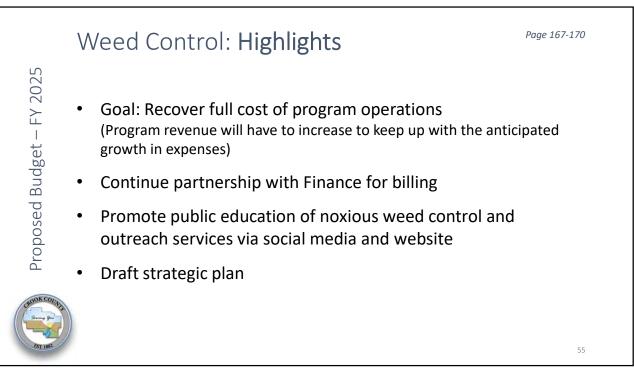

## Weed Control Fund

Amounts in thousands, slight differences due to rounding

|   |                          | 022<br>TUALS | A  | 2023<br>CTUALS | 024 ADJ<br>UDGET | 2024 YE<br>STIMATE | Ρ  | 2025<br>ROPOSED | 2025<br>APPROVED | 2025<br>ADOPTED |
|---|--------------------------|--------------|----|----------------|------------------|--------------------|----|-----------------|------------------|-----------------|
|   | Resources                |              |    |                |                  |                    |    |                 |                  |                 |
|   | Beginning Fund Balance   | \$<br>269    | \$ | 272            | \$<br>217        | \$<br>254          | \$ | 189             |                  |                 |
|   | Revenue                  |              |    |                |                  |                    |    |                 |                  |                 |
|   | Intergovernmental        | 9            |    | 11             | -                | 14                 |    | 9               |                  |                 |
|   | Transfers and Interfund  | 29           |    | 19             | -                | 15                 |    | 22              |                  |                 |
|   | Licenses, Permits & Fees | 183          |    | 173            | 200              | 200                |    | 193             |                  |                 |
|   | Miscellaneous            | <br>11       |    | 5              | 5                | 9                  |    | 6               |                  |                 |
|   | Total Revenue            | <br>233      |    | 207            | 205              | 238                |    | 230             |                  |                 |
|   | Total Resources          | \$<br>502    | \$ | 478            | \$<br>422        | \$<br>492          | \$ | 419             |                  |                 |
|   | Requirements             |              |    |                |                  |                    |    |                 |                  |                 |
|   | Appropriation            |              |    |                |                  |                    |    |                 |                  |                 |
|   | Personnel                | \$<br>135    | \$ | 161            | \$<br>192        | \$<br>181          | \$ | 116             |                  |                 |
|   | Materials & Services     | 75           |    | 64             | 110              | 122                |    | 107             |                  |                 |
|   | Capital Outlay           | 19           |    | -              | -                | -                  |    | -               |                  |                 |
|   | Contingency              | -            |    | -              | 120              | -                  |    | 196             |                  |                 |
| 1 | Total Appropriation      | <br>230      |    | 224            | 422              | <br>303            |    | 419             |                  |                 |
|   | Total Requirements       | \$<br>230    | \$ | 224            | \$<br>422        | \$<br>303          | \$ |                 |                  |                 |